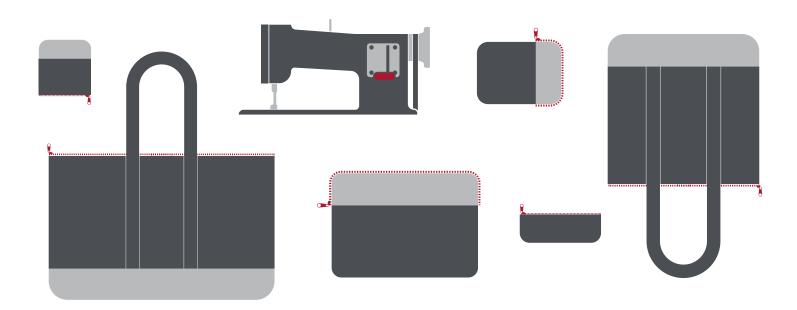

www.citycutandsew.com

Take everything you know about promotional products and turn it inside out.

Promotional products that are respectful, thoughtful, and will be carried for years to come.

| PENCIL POUCH                                                             |   | 12   | 24   | 48   | 96   |
|--------------------------------------------------------------------------|---|------|------|------|------|
| 5.5" W x 6" H x 1.75" D                                                  |   | \$16 | \$14 | \$11 | \$10 |
|                                                                          |   |      | (4c) |      |      |
|                                                                          |   |      |      |      |      |
|                                                                          |   |      |      |      |      |
|                                                                          |   |      |      |      |      |
|                                                                          |   |      |      |      |      |
|                                                                          |   |      |      |      |      |
|                                                                          |   | 12   | 24   | 48   | 96   |
| <b>TABLET + READER SLEEVES</b><br>Sizes for iPad, iPad Air and iPad Mini |   | \$26 | \$22 | \$19 | \$17 |
|                                                                          |   |      | (4   |      |      |
|                                                                          |   |      |      |      |      |
|                                                                          | • |      |      |      |      |
|                                                                          |   |      |      |      |      |
|                                                                          |   |      |      |      |      |
|                                                                          |   |      |      |      |      |
|                                                                          |   |      |      |      |      |
|                                                                          |   |      |      |      |      |
|                                                                          |   |      |      |      |      |
| ΤΟΤΕ                                                                     |   | 6    | 12   | 24   | 48   |
| 14" W x 13" H                                                            |   | \$40 | \$34 | \$28 | \$25 |

(4c)

| 12   | 24   | 48   | 96   |
|------|------|------|------|
| \$21 | \$18 | \$15 | \$13 |
|      | (4   | 1c)  |      |

**BAG** 22" W x 14" H

People call it "swag". Stuff We All Get. Sometimes we even find it useful. For a few days.