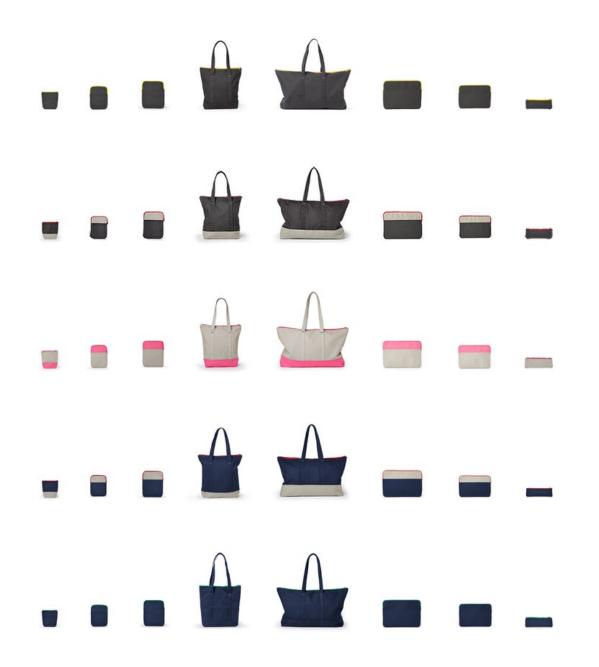

www.citycutandsew.com

Take everything you know about promotional products and turn it inside out.

Promotional products that are respectful, thoughtful, and will be carried for years to come.

| PENCIL POUCH                                                             |   | 12   | 24   | 48   | 96   |
|--------------------------------------------------------------------------|---|------|------|------|------|
| 5.5" W x 6" H x 1.75" D                                                  |   | \$16 | \$14 | \$11 | \$10 |
|                                                                          |   |      | (4c) |      |      |
|                                                                          |   |      |      |      |      |
|                                                                          |   |      |      |      |      |
|                                                                          |   |      |      |      |      |
|                                                                          |   |      |      |      |      |
|                                                                          |   |      |      |      |      |
|                                                                          |   | 12   | 24   | 48   | 96   |
| <b>TABLET + READER SLEEVES</b><br>Sizes for iPad, iPad Air and iPad Mini |   | \$26 | \$22 | \$19 | \$17 |
|                                                                          |   |      | (4   |      |      |
|                                                                          |   |      |      |      |      |
|                                                                          | • |      |      |      |      |
|                                                                          |   |      |      |      |      |
|                                                                          |   |      |      |      |      |
|                                                                          |   |      |      |      |      |
|                                                                          |   |      |      |      |      |
|                                                                          |   |      |      |      |      |
|                                                                          |   |      |      |      |      |
| ΤΟΤΕ                                                                     |   | 6    | 12   | 24   | 48   |
| 14" W x 13" H                                                            |   | \$40 | \$34 | \$28 | \$25 |

(4c)

| 12   | 24   | 48   | 96   |
|------|------|------|------|
| \$21 | \$18 | \$15 | \$13 |
|      | (4   | 1c)  |      |

**BAG** 22" W x 14" H

People call it "swag". Stuff We All Get. Sometimes we even find it useful. For a few days.

We make things people will want to carry for *years*, not days. Well-made objects that look great on the outside and have a **custom-printed lining on the inside** featuring your logo or brand name transformed into a tasteful pattern.