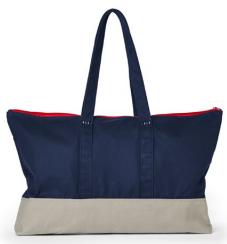

www.citycutandsew.com

Take everything you know about promotional products and turn it inside out.

Promotional products that are respectful, thoughtful, and will be carried for years to come.

| PENCIL POUCH                                                             |   | 12   | 24   | 48   | 96   |
|--------------------------------------------------------------------------|---|------|------|------|------|
| 5.5" W x 6" H x 1.75" D                                                  |   | \$16 | \$14 | \$11 | \$10 |
|                                                                          |   |      | (4c) |      |      |
|                                                                          |   |      |      |      |      |
|                                                                          |   |      |      |      |      |
|                                                                          |   |      |      |      |      |
|                                                                          |   |      |      |      |      |
|                                                                          |   |      |      |      |      |
|                                                                          |   | 12   | 24   | 48   | 96   |
| <b>TABLET + READER SLEEVES</b><br>Sizes for iPad, iPad Air and iPad Mini |   | \$26 | \$22 | \$19 | \$17 |
|                                                                          |   |      | (4   |      |      |
|                                                                          |   |      |      |      |      |
|                                                                          | • |      |      |      |      |
|                                                                          |   |      |      |      |      |
|                                                                          |   |      |      |      |      |
|                                                                          |   |      |      |      |      |
|                                                                          |   |      |      |      |      |
|                                                                          |   |      |      |      |      |
|                                                                          |   |      |      |      |      |
| ΤΟΤΕ                                                                     |   | 6    | 12   | 24   | 48   |
| 14" W x 13" H                                                            |   | \$40 | \$34 | \$28 | \$25 |

(4c)

| 12   | 24   | 48   | 96   |
|------|------|------|------|
| \$21 | \$18 | \$15 | \$13 |
|      | (4   | 1c)  |      |

**BAG** 22" W x 14" H

People call it "swag". Stuff We All Get. Sometimes we even find it useful. For a few days.

We make things people will want to carry for *years*, not days. Well-made objects that look great on the outside and have a **custom-printed lining on the inside** featuring your logo or brand name transformed into a tasteful pattern.