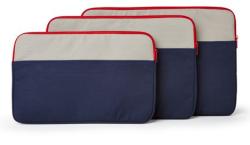

www.citycutandsew.com

Take everything you know about promotional products and turn it inside out.

Promotional products that are respectful, thoughtful, and will be carried for years to come.

| PENCIL POUCH                                                             |   | 12   | 24   | 48   | 96   |
|--------------------------------------------------------------------------|---|------|------|------|------|
| 5.5" W x 6" H x 1.75" D                                                  |   | \$16 | \$14 | \$11 | \$10 |
|                                                                          |   |      | (4c) |      |      |
|                                                                          |   |      |      |      |      |
|                                                                          |   |      |      |      |      |
|                                                                          |   |      |      |      |      |
|                                                                          |   |      |      |      |      |
|                                                                          |   |      |      |      |      |
|                                                                          |   | 12   | 24   | 48   | 96   |
| <b>TABLET + READER SLEEVES</b><br>Sizes for iPad, iPad Air and iPad Mini |   | \$26 | \$22 | \$19 | \$17 |
|                                                                          |   |      | (4   |      |      |
|                                                                          |   |      |      |      |      |
|                                                                          | • |      |      |      |      |
|                                                                          |   |      |      |      |      |
|                                                                          |   |      |      |      |      |
|                                                                          |   |      |      |      |      |
|                                                                          |   |      |      |      |      |
|                                                                          |   |      |      |      |      |
|                                                                          |   |      |      |      |      |
| ΤΟΤΕ                                                                     |   | 6    | 12   | 24   | 48   |
| 14" W x 13" H                                                            |   | \$40 | \$34 | \$28 | \$25 |