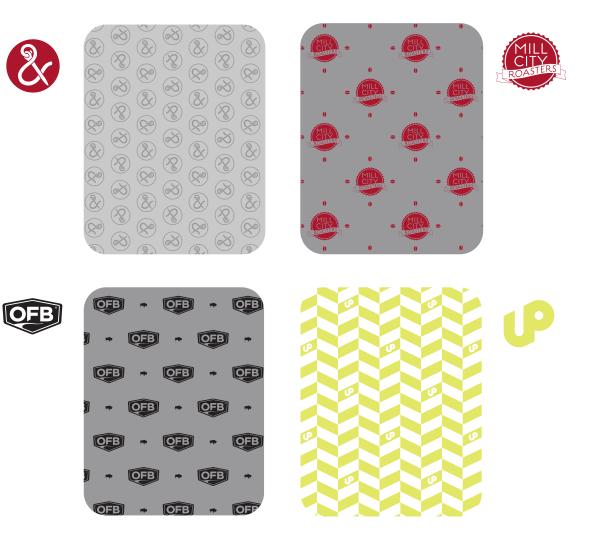

We make things people will want to carry for *years*, not days. Well-made objects that look great on the outside and have a **custom-printed lining on the inside** featuring your logo or brand name transformed into a tasteful pattern.

## BRANDING ON THE INSIDE

Our design team will take your logo and turn it into a pattern that will then be printed on the lining inside your items. We evaluate your branding and put together a pattern and color scheme that is in line with your brand and creates a great looking product, inside and out.