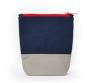

www.citycutandsew.com

Take everything you know about promotional products and turn it inside out.

Promotional products that are respectful, thoughtful, and will be carried for years to come.

| PENCIL POUCH                                                             |   | 12   | 24   | 48   | 96   |
|--------------------------------------------------------------------------|---|------|------|------|------|
| 5.5" W x 6" H x 1.75" D                                                  |   | \$16 | \$14 | \$11 | \$10 |
|                                                                          |   |      | (4c) |      |      |
|                                                                          |   |      |      |      |      |
|                                                                          |   |      |      |      |      |
|                                                                          |   |      |      |      |      |
|                                                                          |   |      |      |      |      |
|                                                                          |   |      |      |      |      |
|                                                                          |   | 12   | 24   | 48   | 96   |
| <b>TABLET + READER SLEEVES</b><br>Sizes for iPad, iPad Air and iPad Mini |   | \$26 | \$22 | \$19 | \$17 |
|                                                                          |   |      | (4   |      |      |
|                                                                          |   |      |      |      |      |
|                                                                          | • |      |      |      |      |
|                                                                          |   |      |      |      |      |
|                                                                          |   |      |      |      |      |
|                                                                          |   |      |      |      |      |
|                                                                          |   |      |      |      |      |
|                                                                          |   |      |      |      |      |
|                                                                          |   |      |      |      |      |
| ΤΟΤΕ                                                                     |   | 6    | 12   | 24   | 48   |
| 14" W x 13" H                                                            |   | \$40 | \$34 | \$28 | \$25 |